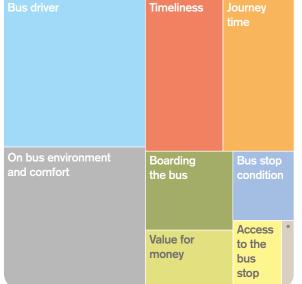

Our detailed analysis of what delivers either a "good" or "fantastic" journey helps industry stakeholders focus on what really matters for passengers. We shouldn't ignore the clear message from passengers that the role of the bus driver can often deliver that special trip!

## Which themes are affecting overall passenger satisfaction?

See page 170 for an explanation of how these themes were calculated

**Key results Satisfaction (%)** fairly neither all all all all base all very satisfied satisfied satisfied satisfied satisfied dissatisfied /nor size **OVERALL JOURNEY** All passengers Fare-paying passengers Free pass holders Aged 16 to 34 Aged 35 to 59 Passengers commuting Passengers not commuting Passengers saying they have a disability **VALUE FOR MONEY** All fare-paying passengers Aged 16 to 34 Aged 35 to 59 Passengers commuting Passengers not commuting **PUNCTUALITY & TIME WAITING FOR THE BUS** Punctuality of the bus The length of time waited **ON-BUS JOURNEY TIME** Time the journey on the bus took 