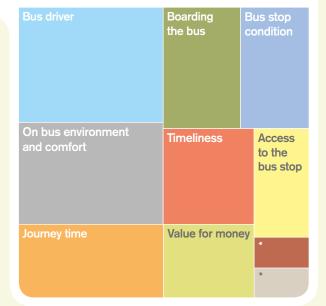

## Which themes are affecting overall passenger satisfaction?

See page 170 for an explanation of how these themes were calculated

**Key results Satisfaction (%)** fairly neither all all all all base all very satisfied satisfied satisfied satisfied satisfied dissatisfied /nor size **OVERALL JOURNEY** All passengers Fare-paying passengers Free pass holders Aged 16 to 34 Aged 35 to 59 Passengers commuting Passengers not commuting Passengers saying they have a disability **VALUE FOR MONEY** All fare-paying passengers Aged 16 to 34 Aged 35 to 59 Passengers commuting Passengers not commuting **PUNCTUALITY & TIME WAITING FOR THE BUS** Punctuality of the bus The length of time waited **ON-BUS JOURNEY TIME** Time the journey on the bus took 