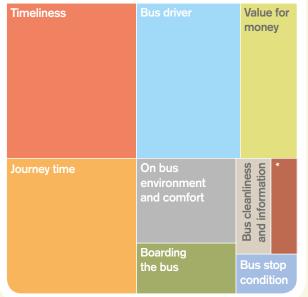

## Which themes are affecting overall passenger satisfaction?

See page 170 for an explanation of how these themes were calculated

**Key results Satisfaction (%)** fairly neither all all all all base all very satisfied satisfied satisfied satisfied satisfied dissatisfied /nor size **OVERALL JOURNEY** All passengers Fare-paying passengers Free pass holders Aged 16 to 34 Aged 35 to 59 Passengers commuting Passengers not commuting Passengers saying they have a disability **VALUE FOR MONEY** All fare-paying passengers Aged 16 to 34 Aged 35 to 59 Passengers commuting Passengers not commuting **PUNCTUALITY & TIME WAITING FOR THE BUS** Punctuality of the bus The length of time waited **ON-BUS JOURNEY TIME** Time the journey on the bus took 