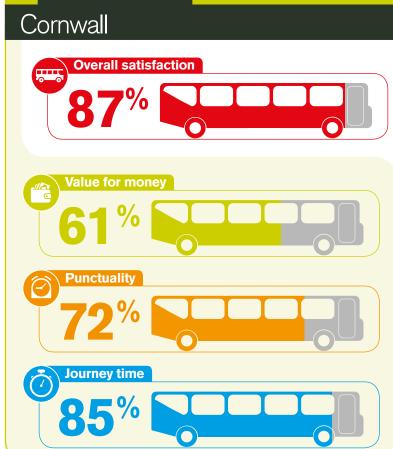

#### Local transport authority areas

- Cheshire East Council
- Cornwall Council
- County Durham Council
- Essex County Council
- Herefordshire Council
- Leicester City Council
- Milton Keynes Council
- Norfolk County Council
- Northumberland County Council
- Nottingham City Council
- Nottinghamshire County Council
- Oxfordshire County Council
- · City of York Council

## **Key findings by authority areas\***

The charts below show the range of scores across authority areas.

\*The authority areas covered in the autumn 2016 survey are not exactly the same as those covered in the autumn 2015 survey, although the majority are the same (including all six PTEs)

#### Overall satisfaction with the bus journey (%)

## Q Overall, taking everything into account from start to end of the bus journey, how satisfied were you with your bus journey?

\*Due to rounding the percentage very/fairly satisfied may not always be equal to the sum of the very and fairly satisfied values in the chart

#### **Satisfaction with value for money – fare-paying passengers (%)**

#### Q How satisfied were you with the value for money of your journey?

\*Due to rounding the percentage very/fairly satisfied may not always be equal to the sum of the very and fairly satisfied values in the chart

#### **Satisfaction with punctuality of the bus (%)**

#### Q How satisfied were you with the punctuality of the bus?

\*Due to rounding the percentage very/fairly satisfied may not always be equal to the sum of the very and fairly satisfied values in the chart

#### **Satisfaction with on-bus journey time (%)**

#### Q How satisfied were you with the length of time your journey on the bus took?

\*Due to rounding the percentage very/fairly satisfied may not always be equal to the sum of the very and fairly satisfied values in the chart