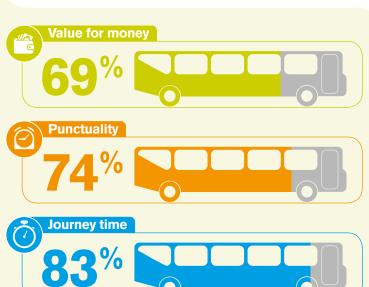

## Which themes are affecting overall passenger satisfaction?

See page 170 for an explanation of how these themes were calculated

FARE-PAYERS ONLY

| Value for money |  |
|-----------------|--|
| value for money |  |
|                 |  |
| 74%             |  |
|                 |  |
|                 |  |
|                 |  |
| Punctuality     |  |
|                 |  |
| 0/              |  |
| 70%             |  |
|                 |  |
|                 |  |
|                 |  |
| Journey time    |  |
|                 |  |
| 199%            |  |
| 188%            |  |
|                 |  |
|                 |  |
|                 |  |