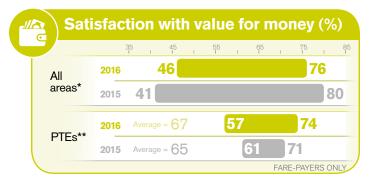

#### **Satisfaction with value for money – fare-paying passengers (%)**

#### Q How satisfied were you with the value for money of your journey?

\*Due to rounding the percentage very/fairly satisfied may not always be equal to the sum of the very and fairly satisfied values in the chart

## Satisfaction with value for money amongst key passenger groups – how scores vary by area (%)

## Reading the chart

The chart below shows how different passenger groups rated the value for money of their journey and how these scores varied by the 21 authority areas (listed on page 5). The white band shows the range of scores for each group and the black dots mark the individual scores for each area. The highest and lowest scores are shown at each end of the white bands.

This shows, for example, that passengers aged 35 to 59 tend to be more satisfied with value for money than those passengers aged 16 to 34, as the white band is further to the right. However, there is wider variation in scores for those aged 16 to 34 than there is for those aged 35 to 59.