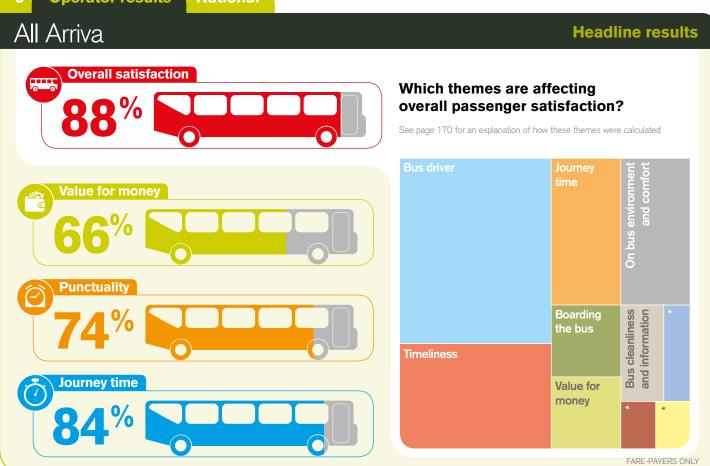

## Merseyside (Merseytravel) (Includes Halton since 2015, now part of Liverpool City Region)

**Headline results** 

#### Which themes are affecting overall passenger satisfaction?

See page 170 for an explanation of how these themes were calculated

FARE-PAYERS ONLY

| Key results | ò |
|-------------|---|
|-------------|---|

| Satisfaction (%)                                  | 2013<br>all<br>satisfied | 2014<br>all<br>satisfied | 2015<br>all<br>satisfied | 2016<br>all<br>satisfied | 2016<br>very<br>satisfied | 2016<br>fairly<br>satisfied | 2016<br>neither<br>/nor | 2016<br>all<br>dissatisfied | 2016<br>base<br>size |
|---------------------------------------------------|--------------------------|--------------------------|--------------------------|--------------------------|---------------------------|-----------------------------|-------------------------|-----------------------------|----------------------|
| OVERALL JOURNEY                                   |                          |                          |                          |                          |                           |                             |                         |                             |                      |
| All passengers                                    | 89                       | 90                       | 89                       | 90                       | 53                        | 37                          | 8                       | 2                           | 2434                 |
| Fare-paying passengers                            | 87                       | 87                       | 86                       | 88                       | 46                        | 41                          | 10                      | 2                           | 1149                 |
| Free pass holders                                 | 94                       | 96                       | 94                       | 94                       | 65                        | 29                          | 5                       | 2                           | 1249                 |
| Aged 16 to 34                                     | 85                       | 85                       | 83                       | 83                       | 41                        | 41                          | 15                      | 3                           | 527                  |
| Aged 35 to 59                                     | 89                       | 90                       | 92                       | 93                       | 51                        | 42                          | 5                       | 2                           | 681                  |
| Passengers commuting                              | 84                       | 85                       | 85                       | 86                       | 43                        | 43                          | 11                      | 3                           | 874                  |
| Passengers not commuting                          | 92                       | 93                       | 94                       | 93                       | 62                        | 31                          | 6                       | 1                           | 1462                 |
| Passengers saying they have a disability          | 92                       | 87                       | 89                       | 89                       | 52                        | 37                          | 9                       | 2                           | 712                  |
|                                                   |                          |                          |                          |                          |                           |                             |                         |                             |                      |
| VALUE FOR MONEY                                   |                          |                          |                          |                          |                           |                             |                         |                             |                      |
| All fare-paying passengers                        | 62                       | 67                       | 71                       | 73                       | 37                        | 36                          | 14                      | 12                          | 1123                 |
| Aged 16 to 34                                     | 55                       | 66                       | 66                       | 68                       | 34                        | 34                          | 18                      | 14                          | 475                  |
| Aged 35 to 59                                     | 69                       | 67                       | 76                       | 79                       | 40                        | 39                          | 11                      | 11                          | 569                  |
| Passengers commuting                              | 60                       | 65                       | 68                       | 72                       | 34                        | 38                          | 15                      | 13                          | 719                  |
| Passengers not commuting                          | 66                       | 70                       | 78                       | 76                       | 45                        | 32                          | 13                      | 11                          | 379                  |
|                                                   |                          |                          |                          |                          |                           |                             |                         |                             |                      |
| <b>PUNCTUALITY &amp; TIME WAITING FOR THE BUS</b> |                          |                          |                          |                          |                           |                             |                         |                             |                      |
| Punctuality of the bus                            | 77                       | 80                       | 78                       | 78                       | 44                        | 33                          | 12                      | 10                          | 2217                 |
| The length of time waited                         | 80                       | 82                       | 80                       | 79                       | 47                        | 33                          | 12                      | 9                           | 2436                 |
|                                                   |                          |                          |                          |                          |                           |                             |                         |                             |                      |
| ON-BUS JOURNEY TIME                               |                          |                          |                          |                          |                           |                             |                         |                             |                      |
| Time the journey on the bus took                  | 87                       | 88                       | 87                       | 87                       | 55                        | 32                          | 10                      | 3                           | 2476                 |