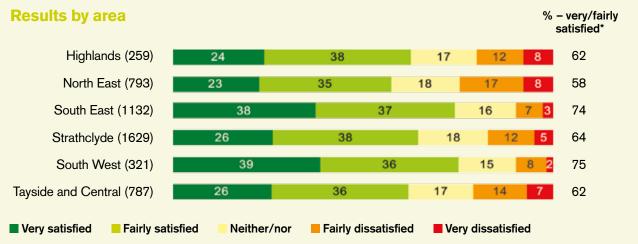

## **Key findings by authority areas\***

The charts below show the range of scores across authority areas.

\*The authority areas covered in the autumn 2016 survey are not exactly the same as those covered in the autumn 2015 survey, although the majority are the same (including all six PTEs)

#### Overall satisfaction with the bus journey (%)

## Q Overall, taking everything into account from start to end of the bus journey, how satisfied were you with your bus journey?

\*Due to rounding the percentage very/fairly satisfied may not always be equal to the sum of the very and fairly satisfied values in the chart