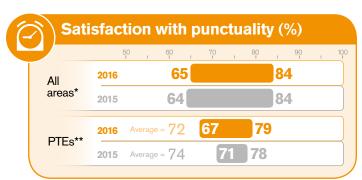

#### **Satisfaction with punctuality of the bus (%)**

#### Q How satisfied were you with the punctuality of the bus?

\*Due to rounding the percentage very/fairly satisfied may not always be equal to the sum of the very and fairly satisfied values in the chart

## Satisfaction with punctuality amongst key passenger groups – how scores vary by area (%)

## Reading the chart

The chart below shows how different passenger groups rated the punctuality of the bus and how these scores varied by the 21 authority areas (listed on page 5). The white band shows the range of scores for each group and the black dots mark the individual scores for each area. The highest and lowest scores are shown at each end of the white bands.

This shows, for example, that free pass holders tend to be more satisfied with punctuality than fare-payers, as the white band is further to the right. However, there is wider variation in scores for fare-payers than there is for free pass holders.