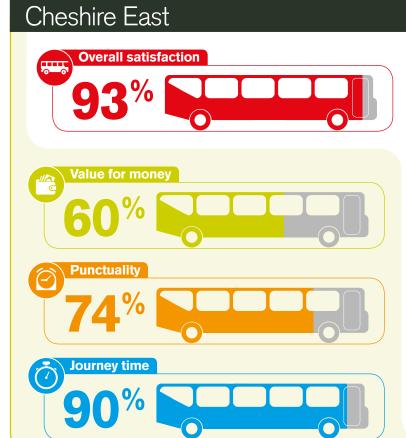

#### Local transport authority areas

- Cheshire East Council
- Cornwall Council
- County Durham Council
- Essex County Council
- Herefordshire Council
- Leicester City Council
- Milton Keynes Council
- Norfolk County Council
- Northumberland County Council
- Nottingham City Council
- Nottinghamshire County Council
- Oxfordshire County Council
- · City of York Council

## **Key findings by authority areas\***

The charts below show the range of scores across authority areas.

\*The authority areas covered in the autumn 2016 survey are not exactly the same as those covered in the autumn 2015 survey, although the majority are the same (including all six PTEs)

#### Overall satisfaction with the bus journey (%)

## Q Overall, taking everything into account from start to end of the bus journey, how satisfied were you with your bus journey?

\*Due to rounding the percentage very/fairly satisfied may not always be equal to the sum of the very and fairly satisfied values in the chart

#### **Satisfaction with value for money – fare-paying passengers (%)**

#### Q How satisfied were you with the value for money of your journey?

\*Due to rounding the percentage very/fairly satisfied may not always be equal to the sum of the very and fairly satisfied values in the chart

#### **Satisfaction with punctuality of the bus (%)**

#### Q How satisfied were you with the punctuality of the bus?

\*Due to rounding the percentage very/fairly satisfied may not always be equal to the sum of the very and fairly satisfied values in the chart

#### **Satisfaction with on-bus journey time (%)**

#### Q How satisfied were you with the length of time your journey on the bus took?

\*Due to rounding the percentage very/fairly satisfied may not always be equal to the sum of the very and fairly satisfied values in the chart