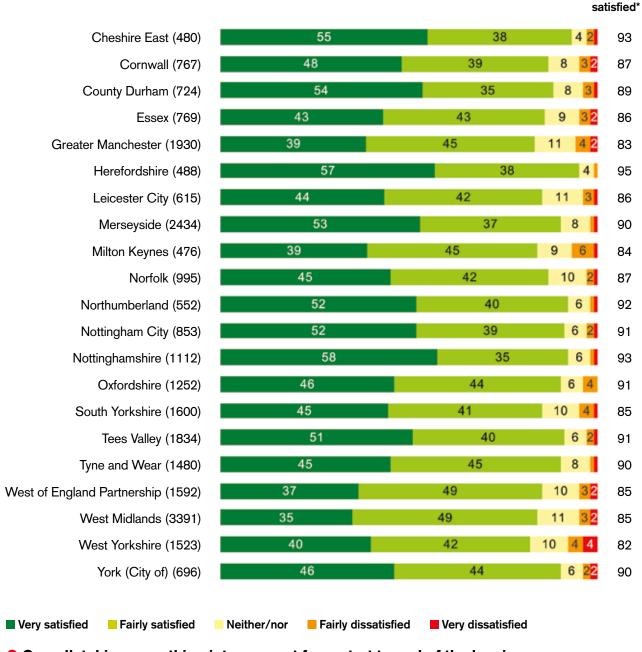

## **Key findings by authority areas\***

The charts below show the range of scores across authority areas.

\*The authority areas covered in the autumn 2016 survey are not exactly the same as those covered in the autumn 2015 survey, although the majority are the same (including all six PTEs)

#### Overall satisfaction with the bus journey (%)

## Q Overall, taking everything into account from start to end of the bus journey, how satisfied were you with your bus journey?

\*Due to rounding the percentage very/fairly satisfied may not always be equal to the sum of the very and fairly satisfied values in the chart