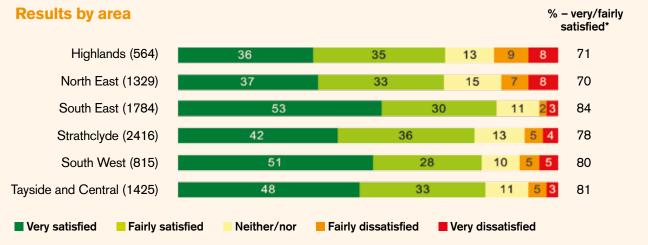

## **Key findings by authority areas\***

The charts below show the range of scores across authority areas.

\*The authority areas covered in the autumn 2016 survey are not exactly the same as those covered in the autumn 2015 survey, although the majority are the same (including all six PTEs)

#### Overall satisfaction with the bus journey (%)

## Q Overall, taking everything into account from start to end of the bus journey, how satisfied were you with your bus journey?

\*Due to rounding the percentage very/fairly satisfied may not always be equal to the sum of the very and fairly satisfied values in the chart