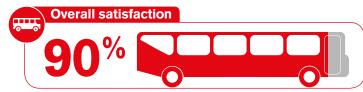

| 2188          | 1188           | 2026         |
|                               | Passenge | rs could prov | ride more than | n one answer |

| Anti-social behav                                                       | iour |      |      |      |  |
|-------------------------------------------------------------------------|------|------|------|------|--|
| 'Yes' (%)                                                               | 2013 | 2014 | 2015 | 2016 |  |
| Other passengers' behaviour giving cause to worry or feel uncomfortable | 9    | 7    | 10   | 7    |  |
| Base unweighted                                                         | 2288 | 2188 | 1140 | 1936 |  |

## Merseyside (Merseytravel) (Includes Halton since 2015, now part of Liverpool City Region)

**Headline results** 



#### Which themes are affecting overall passenger satisfaction?

See page 170 for an explanation of how these themes were calculated





FARE-PAYERS ONLY

| Key results | ò |
|-------------|---|
|-------------|---|

| Satisfaction (%)                                  | 2013<br>all<br>satisfied | 2014<br>all<br>satisfied | 2015<br>all<br>satisfied | 2016<br>all<br>satisfied | 2016<br>very<br>satisfied | 2016<br>fairly<br>satisfied | 2016<br>neither<br>/nor | 2016<br>all<br>dissatisfied | 2016<br>base<br>size |
|---------------------------------------------------|--------------------------|--------------------------|--------------------------|--------------------------|---------------------------|-----------------------------|-------------------------|-----------------------------|-------