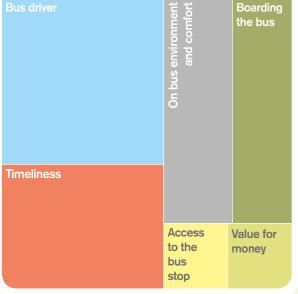

## Which themes are affecting overall passenger satisfaction?

See page 170 for an explanation of how these themes were calculated

**Key results Satisfaction (%)** fairly neither all all all all base all very satisfied satisfied satisfied satisfied satisfied dissatisfied /nor size **OVERALL JOURNEY** All passengers Fare-paying passengers Free pass holders Aged 16 to 34 Aged 35 to 59 Passengers commuting Passengers not commuting Passengers saying they have a disability **VALUE FOR MONEY** All fare-paying passengers Aged 16 to 34 Aged 35 to 59 Passengers commuting Passengers not commuting **PUNCTUALITY & TIME WAITING FOR THE BUS** Punctuality of the bus The length of time waited **ON-BUS JOURNEY TIME** Time the journey on the bus took 