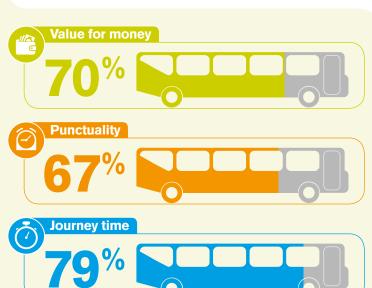

## South Yorkshire (SYPTE)

#### **Headline results**

## Which themes are affecting overall passenger satisfaction?

See page 170 for an explanation of how these themes were calculated

FARE-PAYERS ONLY

| Satisfaction (%)                         | 2013<br>all<br>satisfied | 2014<br>all<br>satisfied | 2015<br>all<br>satisfied | 2016<br>all<br>satisfied | 2016<br>very<br>satisfied | 2016<br>fairly<br>satisfied | 2016<br>neither<br>/nor | 2016<br>all<br>dissatisfied | 2016<br>base<br>size |
|------------------------------------------|--------------------------|--------------------------|--------------------------|--------------------------|---------------------------|-----------------------------|-------------------------|-----------------------------|----------------------|
| OVERALL JOURNEY                          |                          |                          |                          |                          |                           |                             |                         |                             |                      |
| All passengers                           | 89                       | 87                       | 85                       | 85                       | 45                        | 41                          | 10                      | 5                           | 1600                 |
| Fare-paying passengers                   | 87                       | 84                       | 80                       | 84                       | 40                        | 44                          | 10                      | 7                           | 780                  |
| Free pass holders                        | 91                       | 93                       | 93                       | 89                       | 55                        | 34                          | 8                       | 3                           | 799                  |
| Aged 16 to 34                            | 86                       | 81                       | 77                       | 81                       | 34                        | 47                          | 12                      | 8                           | 284                  |
| Aged 35 to 59                            | 88                       | 88                       | 87                       | 83                       | 43                        | 40                          | 12                      | 5                           | 502                  |
| Passengers commuting                     | 86                       | 84                       | 77                       | 81                       | 38                        | 43                          | 11                      | 8                           | 495                  |
| Passengers not commuting                 | 91                       | 90                       | 91                       | 89                       | 49                        | 39                          | 8                       | 3                           | 1045                 |
| Passengers saying they have a disability | 88                       | 86                       | 82                       | 83                       | 46                        | 37                          | 13                      | 5                           | 560                  |
| VALUE FOR MONEY                          |                          |                          |                          |                          |                           |                             |                         |                             |                      |
| All fare-paying passengers               | 68                       | 69                       | 65                       | 69                       | 32                        | 37                          | 15                      | 16                          | 774                  |
| Aged 16 to 34                            | 65                       | 66                       | 59                       | 66                       | 27                        | 39                          | 13                      | 21                          | 252                  |
| Aged 35 to 59                            | 70                       | 73                       | 71                       | 70                       | 36                        | 34                          | 17                      | 13                          | 415                  |
| Passengers commuting                     | 71                       | 71                       | 64                       | 69                       | 31                        | 38                          | 15                      | 17                          | 431                  |
| Passengers not commuting                 | 62                       | 66                       | 68                       | 70                       | 33                        | 37                          | 15                      | 15                          | 326                  |
| PUNCTUALITY & TIME WAITING FOR THE B     | BUS                      |                          |                          |                          |                           |                             |                         |                             |                      |
| Punctuality of the bus                   | 76                       | 76                       | 72                       | 74                       | 40                        | 35                          | 14                      | 12                          | 1448                 |
| The length of time waited                | 77                       | 78                       | 73                       | 73                       | 37                        | 36                          | 16                      | 11                          | 1562                 |
| ON-BUS JOURNEY TIME                      |                          |                          |                          |                          |                           |                             |                         |                             |                      |
| Time the journey on the bus took         | 87                       | 86                       | 84                       | 83                       | 49                        | 34                          | 11                      | 6                           | 159                  |