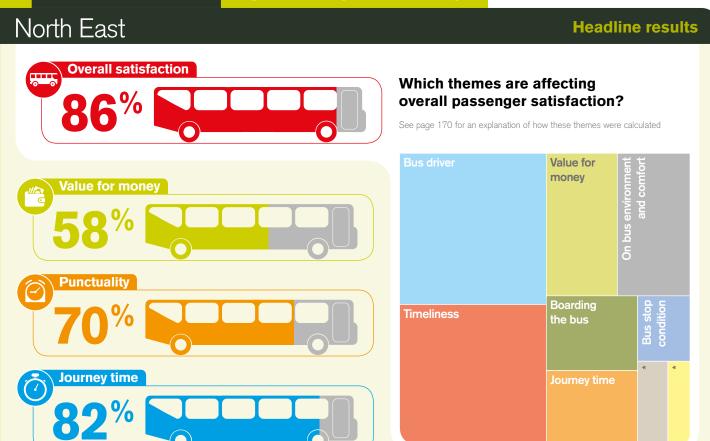

# Tyne and Wear (Nexus) Overall satisfaction 90%

## Which themes are affecting overall passenger satisfaction?

See page 170 for an explanation of how these themes were calculated

FARE-PAYERS ONLY

| Value for money |  |
|-----------------|--|
| value for money |  |
|                 |  |
| 74%             |  |
|                 |  |
|                 |  |
|                 |  |
| Punctuality     |  |
|                 |  |
| 0/              |  |
| 70%             |  |
|                 |  |
|                 |  |
|                 |  |
| Journey time    |  |
|                 |  |
| 199%            |  |
| 188%            |  |
|                 |  |
|                 |  |
|                 |  |

| Key results                              |                          |                          |                          |                          |                           |                             |                         |                             |                      |
|------------------------------------------|--------------------------|--------------------------|--------------------------|--------------------------|---------------------------|-----------------------------|-------------------------|-----------------------------|----------------------|
| Satisfaction (%)                         | 2013<br>all<br>satisfied | 2014<br>all<br>satisfied | 2015<br>all<br>satisfied | 2016<br>all<br>satisfied | 2016<br>very<br>satisfied | 2016<br>fairly<br>satisfied | 2016<br>neither<br>/nor | 2016<br>all<br>dissatisfied | 2016<br>base<br>size |
| OVERALL JOURNEY                          |                          |                          |                          |                          |                           |                             |                         |                             |                      |
| All passengers                           | 90                       | 90                       | 88                       | 90                       | 45                        | 45                          | 8                       | 2                           | 1480                 |
| Fare-paying passengers                   | 87                       | 88                       | 84                       | 89                       | 43                        | 45                          | 9                       | 2                           | 655                  |
| Free pass holders                        | 94                       | 95                       | 94                       | 94                       | 50                        | 44                          | 5                       | 1                           | 814                  |
| Aged 16 to 34                            | 85                       | 86                       | 80                       | 93                       | 36                        | 57                          | 5                       | 2                           | 196                  |
| Aged 35 to 59                            | 91                       | 90                       | 88                       | 85                       | 46                        | 39                          | 12                      | 3                           | 451                  |
| Passengers commuting                     | 85                       | 83                       | 85                       | 88                       | 39                        | 49                          | 9                       | 3                           | 392                  |
| Passengers not commuting                 | 92                       | 95                       | 90                       | 92                       | 50                        | 42                          | 7                       | 2                           | 1040                 |
| Passengers saying they have a disability | 89                       | 90                       | 84                       | 88                       | 49                        | 39                          | 9                       | 3                           | 525                  |
| VALUE FOR MONEY                          |                          |                          |                          |                          |                           |                             |                         |                             |                      |
| All fare-paying passengers               | 62                       | 63                       | 68                       | 74                       | 29                        | 44                          | 13                      | 13                          | 649                  |
| Aged 16 to 34                            | 56                       | 58                       | 62                       | 74                       | 26                        | 48                          | 13                      | 12                          | 184                  |
| Aged 35 to 59                            | 70                       | 69                       | 72                       | 70                       | 28                        | 42                          | 15                      | 15                          | 377                  |
| Passengers commuting                     | 62                       | 59                       | 66                       | 79                       | 27                        | 52                          | 8                       | 13                          | 340                  |
| Passengers not commuting                 | 64                       | 69                       | 72                       | 60                       | 30                        | 29                          | 26                      | 14                          | 295                  |
| PUNCTUALITY & TIME WAITING FOR THE BUS   | <u> </u>                 |                          |                          |                          |                           |                             |                         |                             |                      |
| Punctuality of the bus                   | 78                       | 77                       | 76                       | 79                       | 40                        | 38                          | 10                      | 11                          | 1370                 |
| The length of time waited                | 78                       | 77                       | 79                       | 75                       | 40                        | 35                          | 14                      | 11                          | 1453                 |
| ON-BUS JOURNEY TIME                      |                          |                          |                          |                          |                           |                             |                         |                             |                      |
| Time the journey on the bus took         | 89                       | 90                       | 86                       | 88                       | 51                        | 36                          | 8                       | 4                           | 1491                 |