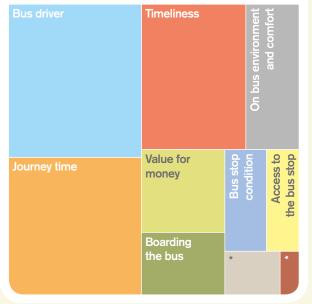

#### Which themes are affecting overall passenger satisfaction?

See page 170 for an explanation of how these themes were calculated

FARE-PAYERS ONLY

| Key results | ò |
|-------------|---|
|-------------|---|