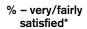

#### Overall satisfaction with the bus journey (%)

## Q Overall, taking everything into account from start to end of the bus journey, how satisfied were you with your bus journey?

\*Due to rounding the percentage very/fairly satisfied may not always be equal to the sum of the very and fairly satisfied values in the chart

% - very/fairly