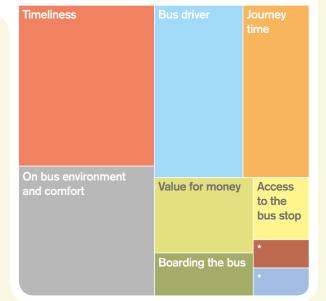

## Which themes are affecting overall passenger satisfaction?

See page 170 for an explanation of how these themes were calculated

**Key results Satisfaction (%)** fairly neither all all all all base all very satisfied satisfied satisfied satisfied satisfied dissatisfied /nor size **OVERALL JOURNEY** All passengers Fare-paying passengers Free pass holders Aged 16 to 34 Aged 35 to 59 Passengers commuting Passengers not commuting Passengers saying they have a disability **VALUE FOR MONEY** All fare-paying passengers Aged 16 to 34 Aged 35 to 59 Passengers commuting Passengers not commuting **PUNCTUALITY & TIME WAITING FOR THE BUS** Punctuality of the bus The length of time waited **ON-BUS JOURNEY TIME** Time the journey on the bus took 

#### Which themes are affecting overall passenger satisfaction?

See page 170 for an explanation of how these themes were calculated

FARE-PAYERS ONLY

| Key results | ò |
|-------------|---|
|-------------|---|