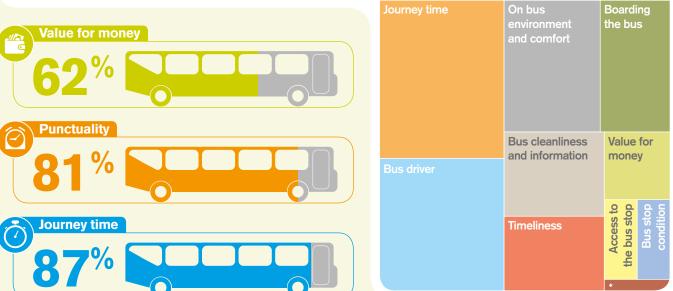

So what are passengers telling us about their service? The highlights for the results in England outside of London are:

- Overall, 87 per cent of passengers were satisfied with their service - 86 per cent in 2015.
- 65 per cent of fare-paying passengers told us they were satisfied that their service provided value for money: a rise from 63 per cent in 2015.
- On the punctuality of their service, 73 per cent of passengers were satisfied – a fall from 75 per cent in 2015.
- 84 per cent of passengers were satisfied with the length of time their journey took: the same as in 2015.

The overall results confirm the importance of providing a good, consistent 'core product' – a frequent, punctual and reliable service that provides value for money. But delving deeper into this year's results show that, again, in several areas, it continues to be a challenge to deliver the core product consistently.

Our detailed analysis of what delivers either a "good" or "fantastic" journey helps industry stakeholders focus on what really matters for passengers. We shouldn't ignore the clear message from passengers that the role of the bus driver can often deliver that special trip!