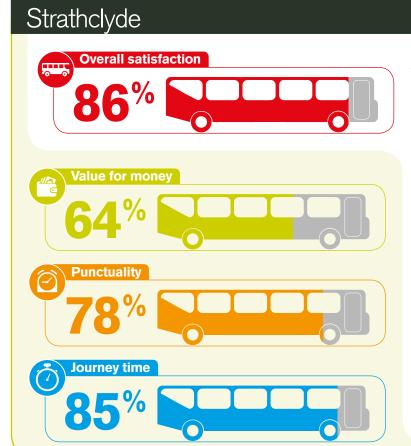

#### Overall satisfaction with the bus journey (%)

## Q Overall, taking everything into account from start to end of the bus journey, how satisfied were you with your bus journey?

\*Due to rounding the percentage very/fairly satisfied may not always be equal to the sum of the very and fairly satisfied values in the chart

#### **Satisfaction with value for money – fare-paying passengers (%)**

#### Q How satisfied were you with the value for money of your journey?

\*Due to rounding the percentage very/fairly satisfied may not always be equal to the sum of the very and fairly satisfied values in the chart

#### **Satisfaction with punctuality of the bus (%)**

#### Q How satisfied were you with the punctuality of the bus?

\*Due to rounding the percentage very/fairly satisfied may not always be equal to the sum of the very and fairly satisfied values in the chart

#### **Satisfaction with on-bus journey time (%)**

#### Q How satisfied were you with the length of time your journey on the bus took?

\*Due to rounding the percentage very/fairly satisfied may not always be equal to the sum of the very and fairly satisfied values in the chart