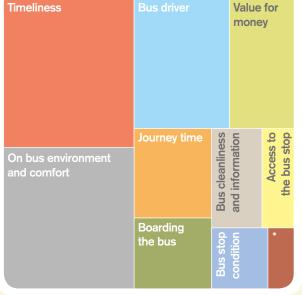

## Which themes are affecting overall passenger satisfaction?

See page 170 for an explanation of how these themes were calculated

**Key results Satisfaction (%)** fairly neither all all all all base all very satisfied satisfied satisfied satisfied satisfied dissatisfied /nor size **OVERALL JOURNEY** All passengers Fare-paying passengers Free pass holders Aged 16 to 34 Aged 35 to 59 Passengers commuting Passengers not commuting Passengers saying they have a disability **VALUE FOR MONEY** All fare-paying passengers Aged 16 to 34 Aged 35 to 59 Passengers commuting Passengers not commuting **PUNCTUALITY & TIME WAITING FOR THE BUS** Punctuality of the bus The length of time waited **ON-BUS JOURNEY TIME** Time the journey on the bus took 