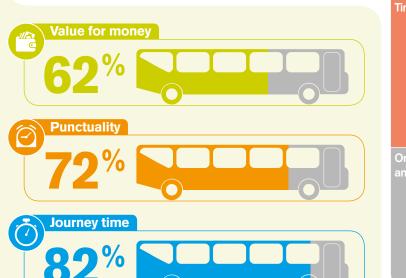

## Which themes are affecting overall passenger satisfaction?

See page 170 for an explanation of how these themes were calculated

FARE-PAYERS ONLY

| Value for money |  |
|-----------------|--|
| value for money |  |
|                 |  |
| 74%             |  |
|                 |  |
|                 |  |
|                 |  |
| Punctuality     |  |
|                 |  |
| 0/              |  |
| 70%             |  |
|                 |  |
|                 |  |
|                 |  |
| Journey time    |  |
|                 |  |
| 199%            |  |
| 188%            |  |
|                 |  |
|                 |  |
|                 |  |