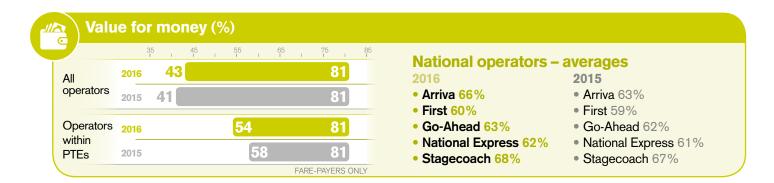

#### **Satisfaction with value for money – fare-paying passengers (%)**

#### Q How satisfied were you with the value for money of your journey?

\*Due to rounding the percentage very/fairly satisfied may not always be equal to the sum of the very and fairly satisfied values in the chart

The increase in value for money ratings is good news. This does not simply mean that "fares are coming down". It reflects the work of several operators and authorities to introduce fare deals, especially for younger passengers, to encourage more journeys at an affordable price. For example, in some of our big cities we have seen the introduction of simple affordable flat fares for everybody aged 18 and under, students and apprentices. This and other fare deals may well have contributed towards the improved ratings for value for money in places such as Tyne and Wear, Merseyside and Milton Keynes.