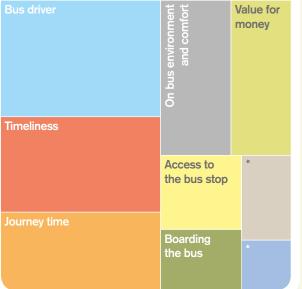

Our detailed analysis of what delivers either a "good" or "fantastic" journey helps industry stakeholders focus on what really matters for passengers. We shouldn't ignore the clear message from passengers that the role of the bus driver can often deliver that special trip!

## Which themes are affecting overall passenger satisfaction?

See page 170 for an explanation of how these themes were calculated

**Key results Satisfaction (%)** fairly neither all all all all base all very satisfied satisfied satisfied satisfied satisfied dissatisfied /nor size **OVERALL JOURNEY** All passengers Fare-paying passengers Free pass holders Aged 16 to 34 Aged 35 to 59 Passengers commuting Passengers not commuting Passengers saying they have a disability **VALUE FOR MONEY** All fare-paying passengers Aged 16 to 34 Aged 35 to 59 Passengers commuting Passengers not commuting **PUNCTUALITY & TIME WAITING FOR THE BUS** Punctuality of the bus The length of time waited **ON-BUS JOURNEY TIME** Time the journey on the bus took 