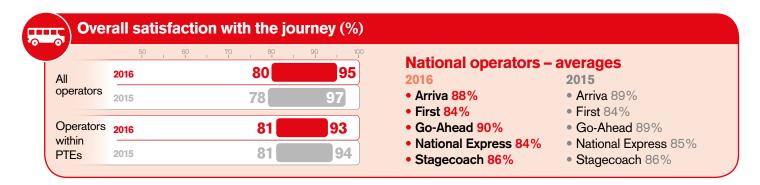

So what are passengers telling us about their service? The highlights for the results in England outside of London are:

- Overall, 87 per cent of passengers were satisfied with their service - 86 per cent in 2015.
- 65 per cent of fare-paying passengers told us they were satisfied that their service provided value for money: a rise from 63 per cent in 2015.
- On the punctuality of their service, 73 per cent of passengers were satisfied – a fall from 75 per cent in 2015.
- 84 per cent of passengers were satisfied with the length of time their journey took: the same as in 2015.