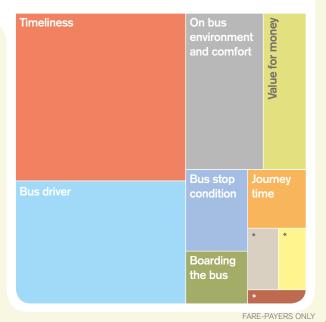

## Which themes are affecting overall passenger satisfaction?

See page 170 for an explanation of how these themes were calculated

**Key results Satisfaction (%)** fairly neither all all all all base all very satisfied satisfied satisfied satisfied satisfied dissatisfied /nor size **OVERALL JOURNEY** All passengers Fare-paying passengers Free pass holders Aged 16 to 34 Aged 35 to 59 Passengers commuting Passengers not commuting Passengers saying they have a disability **VALUE FOR MONEY** All fare-paying passengers Aged 16 to 34 Aged 35 to 59 Passengers commuting Passengers not commuting **PUNCTUALITY & TIME WAITING FOR THE BUS** Punctuality of the bus The length of time waited **ON-BUS JOURNEY TIME** Time the journey on the bus took 

#### Which themes are affecting overall passenger satisfaction?

See page 170 for an explanation of how these themes were calculated

FARE-PAYERS ONLY

| Key results | ò |
|-------------|---|
|-------------|---|