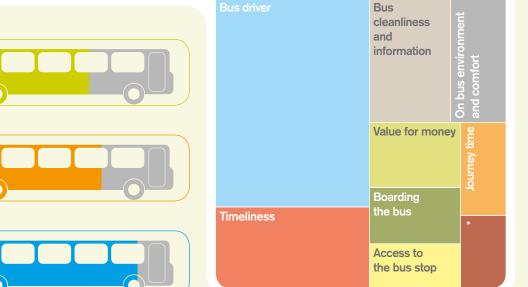

## Which themes are affecting overall passenger satisfaction?

See page 170 for an explanation of how these themes were calculated

**Key results Satisfaction (%)** fairly neither all all all all base all very satisfied satisfied satisfied satisfied satisfied dissatisfied /nor size **OVERALL JOURNEY** All passengers Fare-paying passengers Free pass holders Aged 16 to 34 Aged 35 to 59 Passengers commuting Passengers not commuting Passengers saying they have a disability **VALUE FOR MONEY** All fare-paying passengers Aged 16 to 34 Aged 35 to 59 Passengers commuting Passengers not commuting **PUNCTUALITY & TIME WAITING FOR THE BUS** Punctuality of the bus The length of time waited **ON-BUS JOURNEY TIME** Time the journey on the bus took 