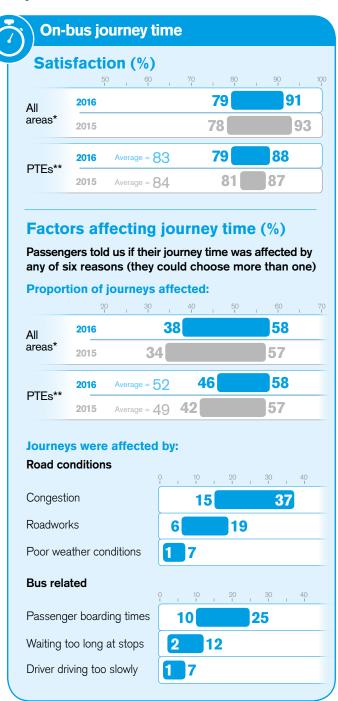

#### **Satisfaction with on-bus journey time (%)**

#### Q How satisfied were you with the length of time your journey on the bus took?

\*Due to rounding the percentage very/fairly satisfied may not always be equal to the sum of the very and fairly satisfied values in the chart

#### Factors affecting journey length – how this varies by area (%)

## Reading the chart

The chart below shows the different factors affecting the length of time that passengers' journeys took and how these varied by the 21 authority areas (listed on page 5). The white band shows the range of scores (the percentage of journeys affected) for each factor and the black dots mark the individual scores for each area. The highest and lowest scores are shown at each end of the white bands.

This shows, for example, that congestion/traffic jams tend to impact upon a higher percentage of journeys than roadworks, as the white band is further to the right. However, there is wider variation in scores for congestion/traffic jams than there is for roadworks.

| Factors affecting             | jourr    | ney tin       | 1е             |              |
|-------------------------------|----------|---------------|----------------|--------------|
| Occurrence (%)                | 2013     | 2014          | 2015           | 2016         |
|                               |          |               |                |              |
| Congestion/traffic jams       | 24       | 26            | 31             | 31           |
| Road works                    | 12       | 20            | 21             | 19           |
| Bus driver driving too slowly | 6        | 5             | 6              | 6            |
| Poor weather conditions       | 6        | 5             | 6              | 6            |
| Waiting too long at stops     | 9        | 8             | 11             | 12           |
| Passenger boarding time       | 19       | 18            | 22             | 23           |
|                               |          |               |                |              |
| Base unweighted               | 2288     | 2188          | 1188           | 2026         |
|                               | Passenge | rs could prov | ride more than | n one answer |

| Factors affecting             | jourr    | ney tin       | ne            |              |
|-------------------------------|----------|---------------|---------------|--------------|
| Occurrence (%)                | 2013     | 2014          | 2015          | 2016         |
|                               |          |               |               |              |
| Congestion/traffic jams       | 16       | 19            | 21            | 21           |
| Road works                    | 6        | 14            | 13            | 13           |
| Bus driver driving too slowly | 4        | 4             | 4             | 3            |
| Poor weather conditions       | 3        | 3             | 4             | 4            |
| Waiting too long at stops     | 6        | 7             | 7             | 6            |
| Passenger boarding time       | 15       | 15            | 17            | 18           |
|                               |          |               |               |              |
| Base unweighted               | 1764     | 1750          | 2254          | 2562         |
|                               | Passenge | rs could prov | ride more tha | n one answer |

| Factors affecting journey time |          |               |                |            |  |  |  |  |  |
|--------------------------------|----------|---------------|----------------|------------|--|--|--|--|--|
| Occurrence (%)                 | 2013     | 2014          | 2015           | 2016       |  |  |  |  |  |
|                                |          |               |                |            |  |  |  |  |  |
| Congestion/traffic jams        | 19       | 24            | 24             | 24         |  |  |  |  |  |
| Road works                     | 11       | 9             | 14             | 11         |  |  |  |  |  |
| Bus driver driving too slowly  | 4        | 4             | 4              | 5          |  |  |  |  |  |
| Poor weather conditions        | 4        | 7             | 5              | 5          |  |  |  |  |  |
| Waiting too long at stops      | 7        | 7             | 9              | 10         |  |  |  |  |  |
| Passenger boarding time        | 15       | 21            | 19             | 20         |  |  |  |  |  |
|                                |          |               |                |            |  |  |  |  |  |
| Base unweighted                | 1783     | 1688          | 1655           | 1658       |  |  |  |  |  |
|                                | Passenge | rs could prov | ride more than | one answer |  |  |  |  |  |