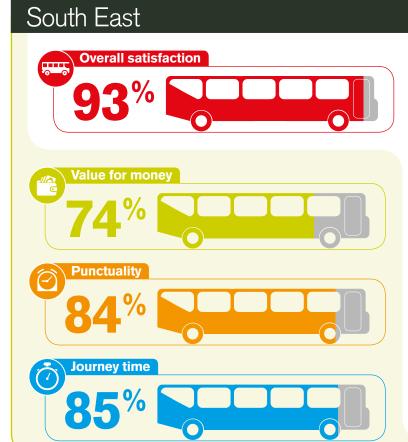

#### Overall satisfaction with the bus journey (%)

## Q Overall, taking everything into account from start to end of the bus journey, how satisfied were you with your bus journey?

\*Due to rounding the percentage very/fairly satisfied may not always be equal to the sum of the very and fairly satisfied values in the chart

#### **Satisfaction with value for money – fare-paying passengers (%)**

#### Q How satisfied were you with the value for money of your journey?

\*Due to rounding the percentage very/fairly satisfied may not always be equal to the sum of the very and fairly satisfied values in the chart

#### **Satisfaction with punctuality of the bus (%)**

#### Q How satisfied were you with the punctuality of the bus?

\*Due to rounding the percentage very/fairly satisfied may not always be equal to the sum of the very and fairly satisfied values in the chart

#### **Satisfaction with on-bus journey time (%)**

#### Q How satisfied were you with the length of time your journey on the bus took?

\*Due to rounding the percentage very/fairly satisfied may not always be equal to the sum of the very and fairly satisfied values in the chart